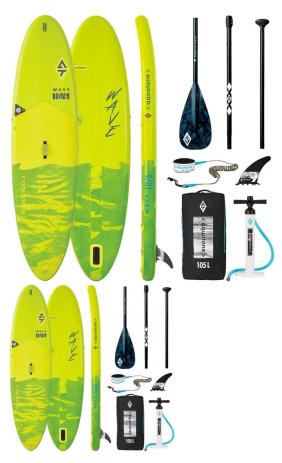

## **Aquatone Wave Sup 10ft6 in stock**

Rating: Not Rated Yet **Price**Sales price £249.99

Discount £-50.00

Ask a question about this product

Manufacturer<u>Aquatone</u>

## Description

Design And Performance Highlights For The Wave Collection?

The most noticeable technology applied on the entry level Wave collection is the optimized Stringer Tech. With a 13cm wide center stringer all the way double taped, it enhances the board stiffness significantly compared to traditional single layer SUPs. The other highlight is the 6"/15cm thickness on all Aquatone boards. This gives users an extremely stable ride, especially if you are new to the sport.

The Wave collection offers a wider board shape. The 32" width provides stability while still maintains a good design to glide

Who Is It Best Suited For? The 10'6" is best suited for:

1 / 2

- Beginner to intermediate rider
- Leisure paddler
- Average to Tall height
- Average to Heavy weight