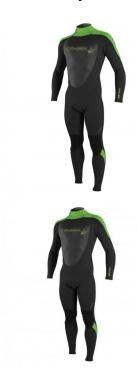

## Description

The Epic has many of the same sick features as our high-end wetsuits, including 100% UltraFlex neoprene, double seal neck closure, LSD (lumbar seamless design) and re-engineered covert blackout zip. Clean graphics and sharp style lines make the Epic the best value in the industry. Available in Sizes XS-3XL,MS,MT,LS,LT,XLS.

- Smooth Skin FluidFlex™ Firewall
  UltraFlex DS Neoprene
  Kypto Knee Padz
  Glued and Blindstlitched Seams
  Double Super Seal Neck
  New Glued in Covent Zipper Construction
  Updated Vefor Closure
  External Key Pocket with Loop
  Strategic Seamless Paddle Zones
  LSD: Lumbar Seamless Design