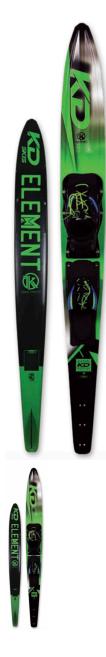

KD Krypton Slalom Ski Blank 2020

KD KRYPTON SLALOM SKI Choose your weapon –Carbon model. Introducing a new design to the Kd Range. This ski is specifically developed to improve your skiing. Cross course speed, ability to gain width on the boat, tight radius turns and stability. We could go on, but we think you should just choose one and go ski, you will not be disappointed. Available Sizes: 66", 68"

## FEATURES

- Carbon Inlay
  PU Core
  Lifting Rail
  Adjustable Fin System
  Competition foil