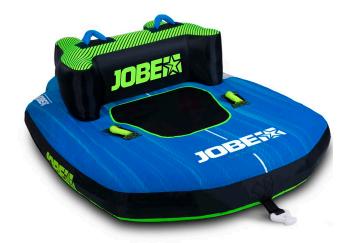

## **JOBE SWATH TOWABLE 2P**

Introducing the All-New Jobe Swath Towable 2P! The newest towable in our collection. This ultra fun towable tube is the perfect excuse have fun or to rip across the water. With 4 conveniently placed handles with neoprene knuckle guards you can hang out or hang on for dear life!

- 3 year warranty after registration
- 4 Handles with neoprene knuckle guards
- Double stitched nylon
- Max 2 Persons towable
- Multi position towable
- One way Boston valve
- · Quick connector for easy towing
- 840 Denier nylon cover
- 26 gauge PVC
- Dimensions when inflated: 84" x 57" x 23" | 215 x 145 x 60cm
- Dimensions when deflated : 33" x 59" | 84 x 150cm
- Deck height: 10" | 26cm