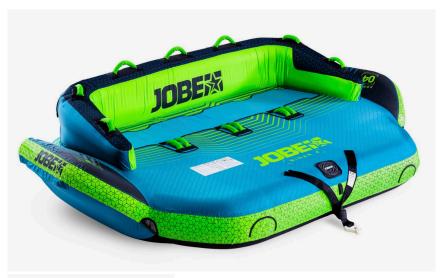

## **Jobe Binar Towable 4P**

Find your way around the lake with the Binar 4P towable. This big boy has all the space to take you and 3 friends with you. The Binar 4P is one of our luxurious 2-way towables with 2 different tow points to switch positions. This upgraded version comes with an even more comfortable soft-top and backrest to give you that super-comfy ride. Connect your rope easily with Jobe's quick connector system and sit back to its comfy back support, or choose the wild side and go for a sporty kneeling position. This big boss has been made out of 840D double- layered nylon and has 10 reinforced nylon-wrapped handles with soft and comfy knuckle protection.

- 3 year warranty after registration
- 13 Handles with neoprene knuckle guards
- 2 neoprene handles
- Double stitched nylon

1 / 2

- Max 4 persons towable
- Multi position towable
- One way Boston valve Quick connector for easy towing
- Soft top armrest guardSoft top on the top of the backrest
- 840 Denier nylon cover28 gauge PVC
- Dimensions when inflated: 116 x 72 x 28" | 297 x 183 x 70 cm
- Dimensions when deflated : 118" x 76" | 300 x 194 cm
- Deck height: 13" | 34cm