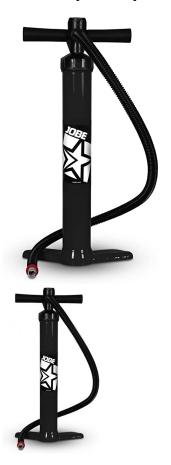

## Description

- This pump has been specially developed for SUPs and is built to last.
- With the plug inserted it performes double action, by releasing the plug it transformes in a strong single action pump to finish the job.
- Double or single action up to 27 PSI (1.9 bar)
- 2000 cm3 cylinder for quick result. Gauge to keep control. Halkey Roberts nozzle: fits all Jobe inflatable boards
- Finish effortlessly by switching to single action