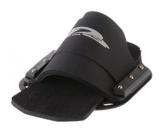

## D3 Leverage ITP (Trick w/ SRP)

Leverage Invert Trick Rear Toe Plate (ITP) This all rubber toe strap holds the rear foot firmly in place, is comfortable and is used by virtually every trick skier on the planet. Mounted to a strong, circular 6061 aluminum plate the ITP has slotted holes allowing the plate to be adjusted for the absolute perfect position for you. The plate gives the trick ski additional protection from heel dents. The ITP is NOT used for tricks with rear inserts.