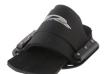

## D3 Leverage ITP (Trick w/ SRP)

Leverage Invert Trick Rear Toe Plate (ITP) This all rubber toe strap holds the rear foot firmly in place, is comfortable and is used by virtually every trick skier on the planet. Mounted to a strong, circular 6061 aluminum plate the ITP has slotted holes allowing the plate to be adjusted for the absolute perfect position for you. The plate gives the trick ski additional protection from heel dents. The ITP is NOT used for tricks with rear inserts.