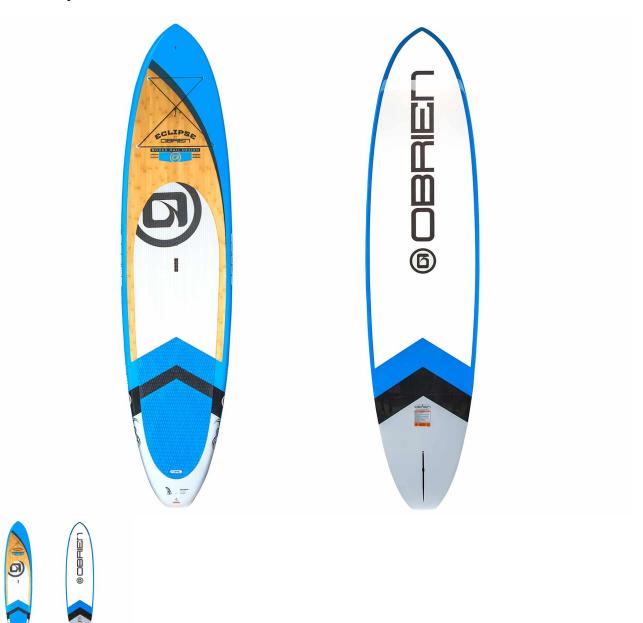

## Description

The Eclipse now features more volume and D-shaped rails, which allow it to ride higher on the water for less drag and more stability. It's a well-rounded board for a variety of scenarios.

- Front bungee system for storing life jacket, towels, etc.
- Textured BVA foam deck pad provides comfortable grip
- Larger size provides extra stability for less-experienced paddlers