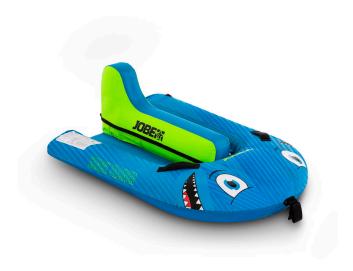

## **JOBE SHARK TRAINER TOWABLE 1P**

Amazingly suitable and sweet for children: meet Jobe's Shark trainer Towable. The perfect towable to capture the basics of riding a towable or waterskis! With its strong, double-stitched 420D nylon cover and cute look it's all about fun and more fun. The round-shaped nose makes sure your mini-me stays protected and makes easy boarding possible. A quick rope connector make it super easy to connect and disconnect.

- 3 year warranty after registration
- Detachable handle
- Double stitched nylon
- Easy boarding
- Max 1 person towable
- Multi position towable
- One way Boston valve
- · Quick connector for easy towing
- 420 Denier nylon Cover
- 24 Gauge PVC
- Max rider weight 27kg | 59,5 lbs
- Dimensions when inflated: 52.3 x 35 x 18,5" | 133 x 89 x 47cm
- Dimensions when deflated : 55" x 41" | 140 x 105cm