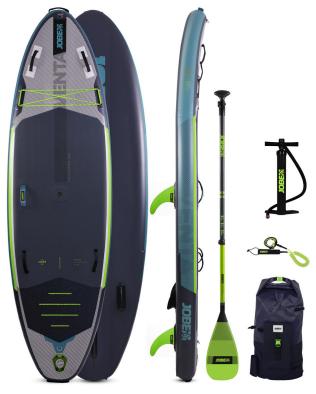

Jobe AERO Venta 9'6

Rating: Not Rated Yet **Price** Sales price £719.99

Discount

Ask a question about this product

Manufacturer<u>Jobe</u>

Description

The Jobe Venta 9.6 Inflatable Paddle Board Package is an all new shape and is the perfect modular SUP for your adventurous needs! Featuring an easy to install windsurf mount, this inflatable stand up paddle board can take you wherever you want to go and back again with a little help from mother nature! At only 22 pounds inflated the Aero Venta SUP is extremely transported from adventure to adventure. The Aero Venta also features innovative technologies like our EZ Lock Fin, X-Stitching Construction, Heat bonded technology (for quality and safety), and a traction rail on the bottom of the SUP board for more control of the board on the surface of the water!

- 3 year warranty after registration
- Heat bonded technology: more layer quality and safety
- Non-slip EVA foam pattern, allows comfortable long term SUPing
- Lightweight X-dropstitching construction
- Stringer on top and bottom for more stiffness
- Age range: 9 years and up
- Traction rail on bottom of the board for more control
- 8" EZ lock fin & molded sidefins
- Bungee storage net
- · Easy-to-carry neoprene handle with paddle holder
- · Halkey Roberts Valve
- D-ring on tip and tail
- Nose rocker: 9", Tail rocker: 0"