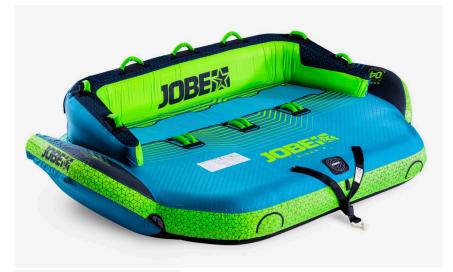

## Jobe Binar Towable 4P

Find your way around the lake with the Binar 4P towable. This big boy has all the space to take you and 3 friends with you. The Binar 4P is one of our luxurious 2-way towables with 2 different tow points to switch positions. This upgraded version comes with an even more comfortable soft-top and backrest to give you that super-comfy ride. Connect your rope easily with Jobe's quick connector system and sit back to its comfy back support, or choose the wild side and go for a sporty kneeling position. This big boss has been made out of 840D double- layered nylon and has 10 reinforced nylon-wrapped handles with soft and comfy knuckle protection.

- <u>3 year warranty after registration</u>
- 13 Handles with neoprene knuckle guards
- 2 neoprene handles
- · Double stitched nylon

- Max 4 persons towable
- Multi position towable
- One way Boston valve
- Quick connector for easy towing
- Soft top armrest guardSoft top on the top of the backrest
- 840 Denier nylon cover
  28 gauge PVC
- Dimensions when inflated: 116 x 72 x 28" | 297 x 183 x 70 cm
- Dimensions when deflated : 118" x 76" | 300 x 194 cm
- Deck height: 13" | 34cm