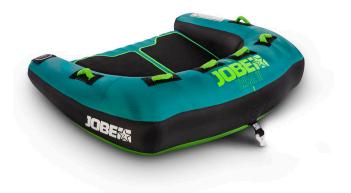

## **JOBE TRIBAL TOWABLE 3P**

Be the tribal chief! This towable is specially made to make entry super easy and is a real thrill-seekers favourite. But when the Tribal is on, it's on! The 8 handles with neoprene knuckle guards ensure a comfortable grip. Quickly connect the rope to Jobe's quick connector-system and enjoy the ride. The Tribal is wrapped in the strongest 840 double stitched denier nylon and comes with a 28 gauge PVC bladder.

- 3 year warranty after registration
- 6 Handles with neoprene knuckle guards
- Double stitched nylon
- Easy to enter air floor
- Max 3 persons towable
- One way Boston valve
- Quick connector for easy towing
  840 Denier nylon cover
- 28 gauge PVC
- Dimensions when inflated: 70,8 x 51,1 x 19,3" | 180 x 130 x 49cm
- Dimensions when deflated: 59" x 78,7" | 150 x 200cm