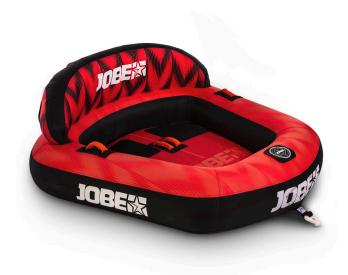

## **JOBE PROTON TOWABLE 2P**

The proton towable is the newest addition to our towable collection and handsdown the safest towable around. We've made the headrest extra high for optimal support and safety. This towable is manufactured with a 840 denier nylon cover, which makes it a strong and durable one.

- 3 year warranty after registration
- 6 Handles with neoprene knuckle guards
- Double stitched nylon
- Max 2 Persons towable
- One way Boston valve
- Quick connector for easy towing
- 840 Denier nylon cover
- 24 Gauge PVC
- Dimensions when inflated: 66,9 x 70,8 x 29,5" | 170 x 180 x 75cm
- Dimensions when deflated : 72" x 77" | 183 x 195,5