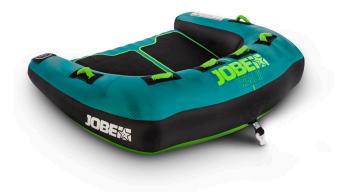

## **JOBE TRIBAL TOWABLE 3P**

Be the tribal chief! This towable is specially made to make entry super easy and is a real thrill-seekers favourite. But when the Tribal is on, it's on! The 8 handles with neoprene knuckle guards ensure a comfortable grip. Quickly connect the rope to Jobe's quick connector-system and enjoy the ride. The Tribal is wrapped in the strongest 840 double stitched denier nylon and comes with a 28 gauge PVC bladder.

- 3 year warranty after registration
- 6 Handles with neoprene knuckle guards
- Double stitched nylon
- Easy to enter air floor
- Max 3 persons towable
- One way Boston valve
- Quick connector for easy towing
  840 Denier nylon cover
- 28 gauge PVC
- Dimensions when inflated: 70,8 x 51,1 x 19,3" | 180 x 130 x 49cm
- Dimensions when deflated: 59" x 78,7" | 150 x 200cm