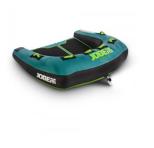

## **JOBE TRIBAL TOWABLE 3P**

Be the tribal chief! This towable is specially made to make entry super easy and is a real thrill-seekers favourite. But when the Tribal is on, it's on! The 8 handles with neoprene knuckle guards ensure a comfortable grip. Quickly connect the rope to Jobe's quick connector-system and enjoy the ride. The Tribal is wrapped in the strongest 840 double stitched denier nylon and comes with a 28 gauge PVC bladder.

- 3 year warranty after registration
- 6 Handles with neoprene knuckle guards
- Double stitched nylon
- Easy to enter air floor
- Max 3 persons towable
- One way Boston valve
- Quick connector for easy towing
  840 Denier nylon cover
- 28 gauge PVC
- Dimensions when inflated: 70,8 x 51,1 x 19,3" | 180 x 130 x 49cm
- Dimensions when deflated: 59" x 78,7" | 150 x 200cm