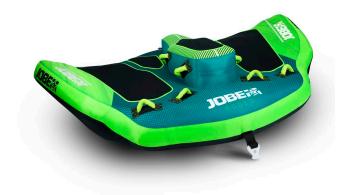

## **JOBE RODEO TOWABLE 3P**

This isn't our first Rodeo! Introducing the Jobe Rodeo Towable 3P! Hang on cowboy, this boat tube is built for fun. Featuring a super strong double stitched 840 denier nylon cover and 8 super comfortable and convenient handles, the Rodeo towable is built to last. Will you?

- 3 year warranty after registration
- 8 Handles with neoprene knuckle guards
- Double stitched nylon
- Max 3 persons towable
- Multi position towable
- One way Boston valve
- · Quick connector for easy towing
- 840 Denier nylon cover
- 28 gauge PVC
- Dimensions when inflated: 104 x 68 x 23" | 265 x 173 x 60cm
- Dimensions when deflated : 108 x 65" | 275 x 167cm
- Deck height: 13,8" | 35cm