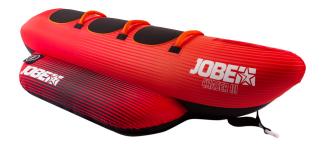

## **Jobe Chaser Towable 3P 2022**

Rating: Not Rated Yet **Price**Sales price £259.99

Discount

Ask a question about this product

Manufacturer Jobe

Description

1 / 2

## **JOBE CHASER TOWABLE 3P**

Be a fool and climb on Jobe's Chaser to have the time of your life. This is some serious towable to ride with friends & family. Its tough 840 nylon double-stitched outer layer protects the 28 gauge PVC-base and the tube from damaging. Hold on tight to its comfortable neoprene wrapped handles. Features a one way valve and quick connector for convenience.

- 3 year warranty after registration
- Double stitched nylon
- One way Boston valve
- Quick connector for easy towing
- 840 Denier nylon cover
- 28 gauge PVC
- Dimensions when inflated: 117,7 x 47,3 x 24,8" | 299 x 120 x 63cm
- Dimensions when deflated: 119" | 302cm