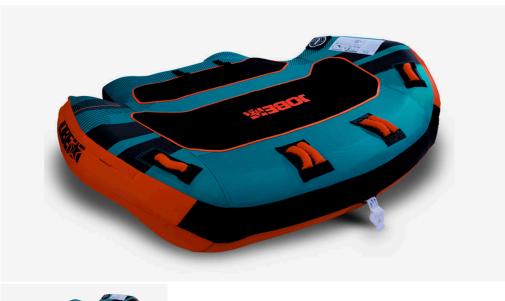

## Jobe Airstream Towable 3P 2022 Orange

## Airstream II

- Full nylon cover/Heavy duty PVC
- Comfortable neoprene pad
- 4 EVA foam filled webbing handles with neoprene knuckle guards
- 1 flat webbing handle
- 2 Air chambers
- 2 Water drains, covered "Boston" valve and speed valve

## **JOBE AIRSTREAM TOWABLE 3P**

Seatbelts fastened? Climb on board on the Airstream and be prepared for a bumpy ride. This is one of our top sellers and for a good reason.

Due to its 6 strategically placed comfy foam-filled handles Jobe's Airstream allows different riding positions. The Airstream is manufactured with a 840 denier nylon cover, which makes the Airstream stronger than most competitors. It's well-thought out form gives users a lively, energetic feeling and make them literally fly over water. A one way valve and quick connector make this tube super user-friendly.

- 3 year warranty after registration
- 6 Handles with neoprene knuckle guards
- Double stitched nylon
- Max 3 persons towable
- One way Boston valve
- Quick connector for easy towing840 Denier nylon cover
- 30 Gauge PVC
- Dimensions when inflated: 85 x 70,8 x 23,6" | 216 x 180 x 60cm
- Dimensions when deflated : 102" x 83,5" | 260 x 212cm