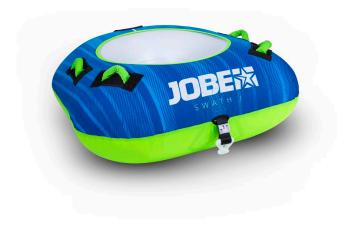

## **JOBE SWATH TOWABLE 1P**

Introducing the All-New Jobe Swath Towable 1P! This ultra fun towable tube is the perfect excuse to have fun or rip across the water. With 4 conveniently placed handles with neoprene knuckle guards you can hang out or hang on for dear life!

- 3 year warranty after registration
- 4 Handles with neoprene knuckle guards
- Double stitched nylon
- Max 1 person towable
- One way Boston valve
- Partially coverd
- Quick connector for easy towing
- 420 Denier nylon Cover20 Gauge PVC
- Dimensions when inflated: 96,8 x 74,8 x 29,5" | 246 x 190 x 75cm
- Dimensions when deflated : 50" x 51" | 127 x 130 cm
- Deck height: 11,8" | 30cm