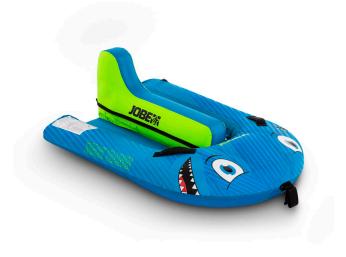

## JOBE SHARK TRAINER TOWABLE 1P

Amazingly suitable and sweet for children: meet Jobe's Shark trainer Towable. The perfect towable to capture the basics of riding a towable or waterskis! With its strong, double-stitched 420D nylon cover and cute look it's all about fun and more fun. The round-shaped nose makes sure your mini-me stays protected and makes easy boarding possible. A quick rope connector make it super easy to connect and disconnect.

- 3 year warranty after registration
- Detachable handle
- Double stitched nylon
- Easy boarding
- Max 1 person towable
- Multi position towable
- One way Boston valve
- Quick connector for easy towing
- 420 Denier nylon Cover
- 24 Gauge PVC
- Max rider weight 27kg | 59,5 lbs
- Dimensions when inflated: 52.3 x 35 x 18,5" | 133 x 89 x 47cm
- Dimensions when deflated : 55" x 41" | 140 x 105cm